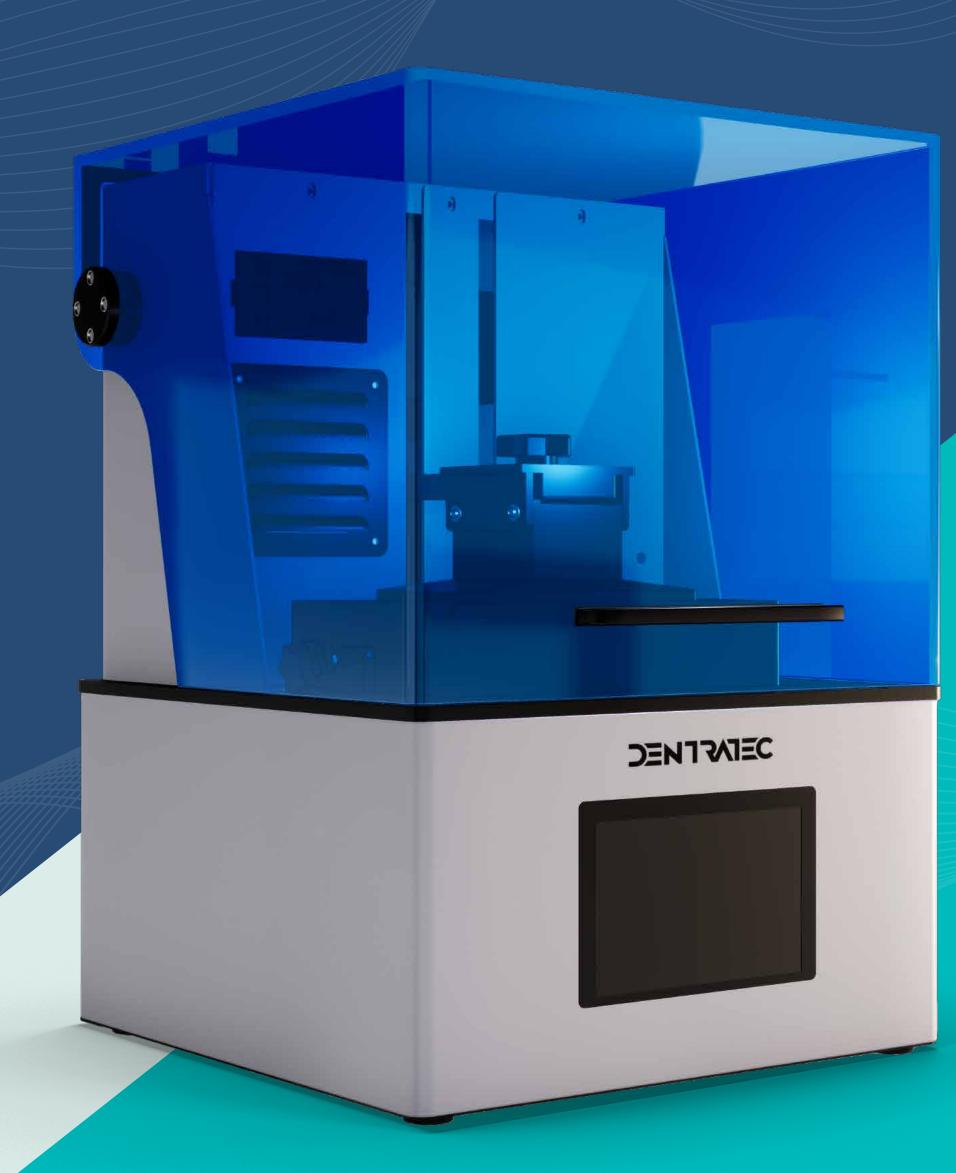

# 

REVOLUTIONIZING
DENTISTRY,
ONE PRINTED SMILE
AT A TIME.

EXPERIENCE A NEW ERA IN DENTAL CARE WITH THE DENTRATEC C1 PRO 3D PRINTER.

Discover the groundbreaking C1 Pro chairside dental 3D printer from Dentratec, setting new industry standards with its unmatched printing speed, precision, and reliability. Explore its remarkable attributes, redefining dental manufacturing and patient care.

### FEATURES

THE WORLD'S FASTEST DENTAL 3D PRINTER!

Leveling-Free Mechanism

Lightning-Fast Printing Speed

Low Suction Release Film

Printing Platform 120x80x120 mm

Patent Pending UV Light Source

20µm Resolution 9K LCD

**Intuitive UI** 

**Compact, Minimalistic Footprint** 

Premium Lightweight Aluminum Body

Reliable & Scientifically Validated

Our technology merges lightning-fast production with precision, setting new standards in chairside dentistry. The C1 Pro is your partner in transforming smiles, faster than ever before.

#### TECHNICAL SPECS

- Printing Technology: LCD
- Building Volume: 120x80x120mm (4.7x3.14.7in)
- Layer Resolution: 10-150 microns
- XY Resolution: 20 microns
- Material Compatibility: 385 & 405nm Resins
- Frame Material: Industrial-grade lightweight aluminum
- Connectivity: Wi-Fi, Ethernet, USB
- Power Input: 240W (110-240V AC, 50/60Hz)
- Dimension: 30x30x45cm (11.8x11.8x17.7in)
- Weight: 12kg (26.5lbs)