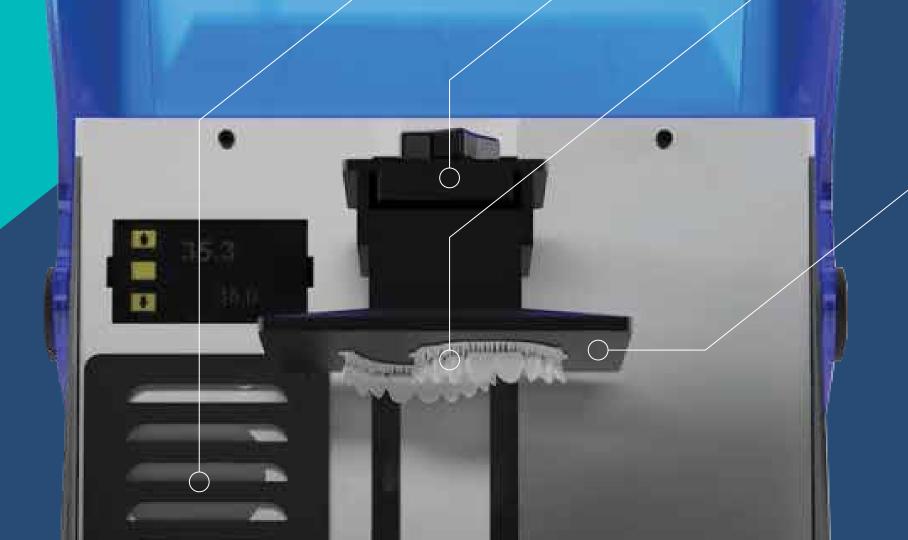

### FEATURES

THE WORLD'S FASTEST DENTAL 3D PRINTER!

Leveling-Free Mechanism

Lightning-Fast Printing Speed

Low Suction Release Film

Printing Platform 120x80x120 mm

Patent Pending UV Light Source

20µm Resolution 9K LCD

**Intuitive UI** 

**Compact, Minimalistic Footprint** 

Premium Lightweight Aluminum Body

Reliable & Scientifically Validated

Our technology merges lightning-fast production with precision, setting new standards in chairside dentistry. The C1 Pro is your partner in transforming smiles, faster than ever before.