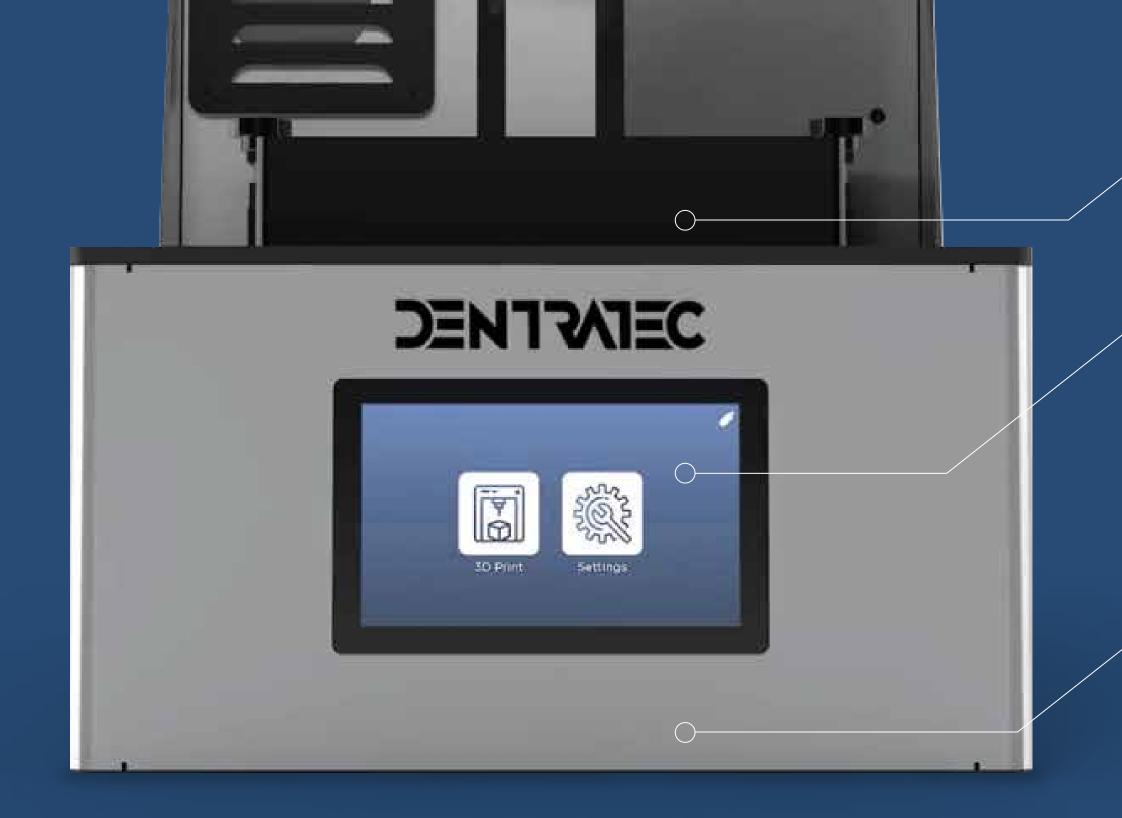

**Intuitive UI** 

**Compact, Minimalistic Footprint** 

Premium Lightweight Aluminum Body

Reliable & Scientifically Validated

Our technology merges lightning-fast production with precision, setting new standards in chairside dentistry. The C1 Pro is your partner in transforming smiles, faster than ever before.