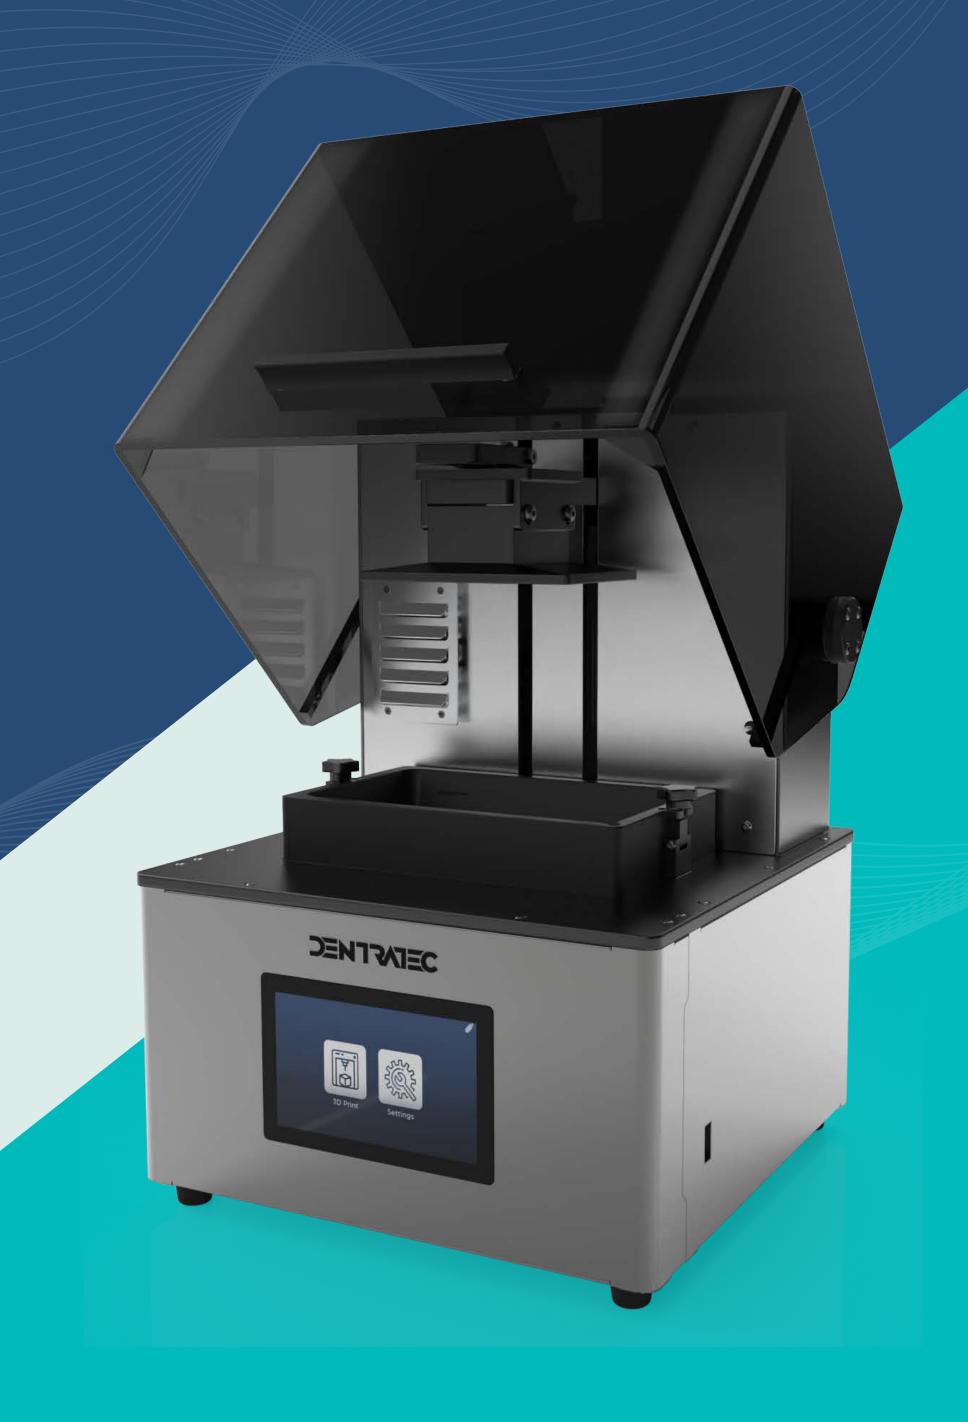

# 

REVOLUTIONIZING
DENTISTRY,
ONE PRINTED SMILE
AT A TIME.

EXPERIENCE A NEW ERA IN DENTAL CARE WITH THE DENTRATEC C1 PRO 3D PRINTER.

Discover the groundbreaking C1 Pro S chairside dental 3D printer from Dentratec, setting new industry standards with its unmatched printing speed, precision, and reliability. Explore its remarkable attributes, redefining dental manufacturing and patient care

20µm Resolution 4K LCD

**Intuitive UI** 

**Compact, Minimalistic Footprint** 

Premium Lightweight Aluminum Body

Reliable & Scientifically Validated

Our technology merges lightning-fast production with precision, setting new standards in chairside dentistry

The C1 Pro S is your partner in transforming smiles, faster than ever before