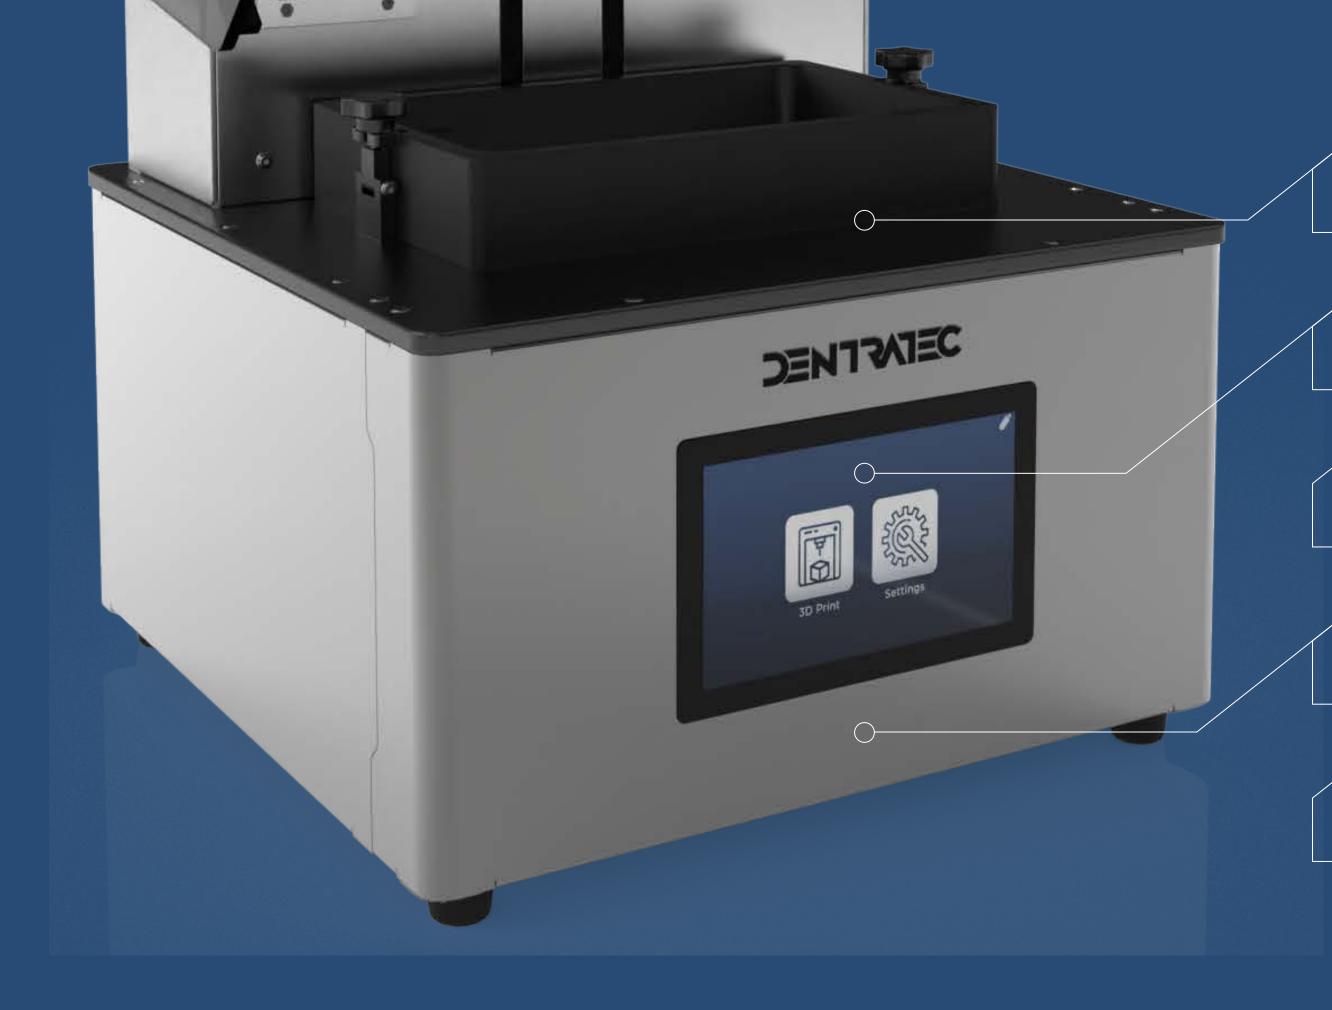

20µm Resolution 4K LCD

**Intuitive UI** 

**Compact, Minimalistic Footprint** 

Premium Lightweight Aluminum Body

Reliable & Scientifically Validated

Our technology merges lightning-fast production with precision, setting new standards in chairside dentistry

#### TECHNICAL SPECS

- Printing Technology: LCD
- Building Volume: 120x80x140mm (4.7x3.1x5.5in)
- Layer Resolution: 10-150 microns
- XY Resolution: 20 microns
- Material Compatibility: 385 & 405nm Resins
- Frame Material: Industrial-grade lightweight aluminum
- Connectivity: Wi-Fi, Ethernet, USB
- Power Input: 240W (110-240V AC, 50/60Hz)
- Dimension: 30x30x45cm (11.8x11.8x17.7in)
- Weight: 12kg (26.5lbs)