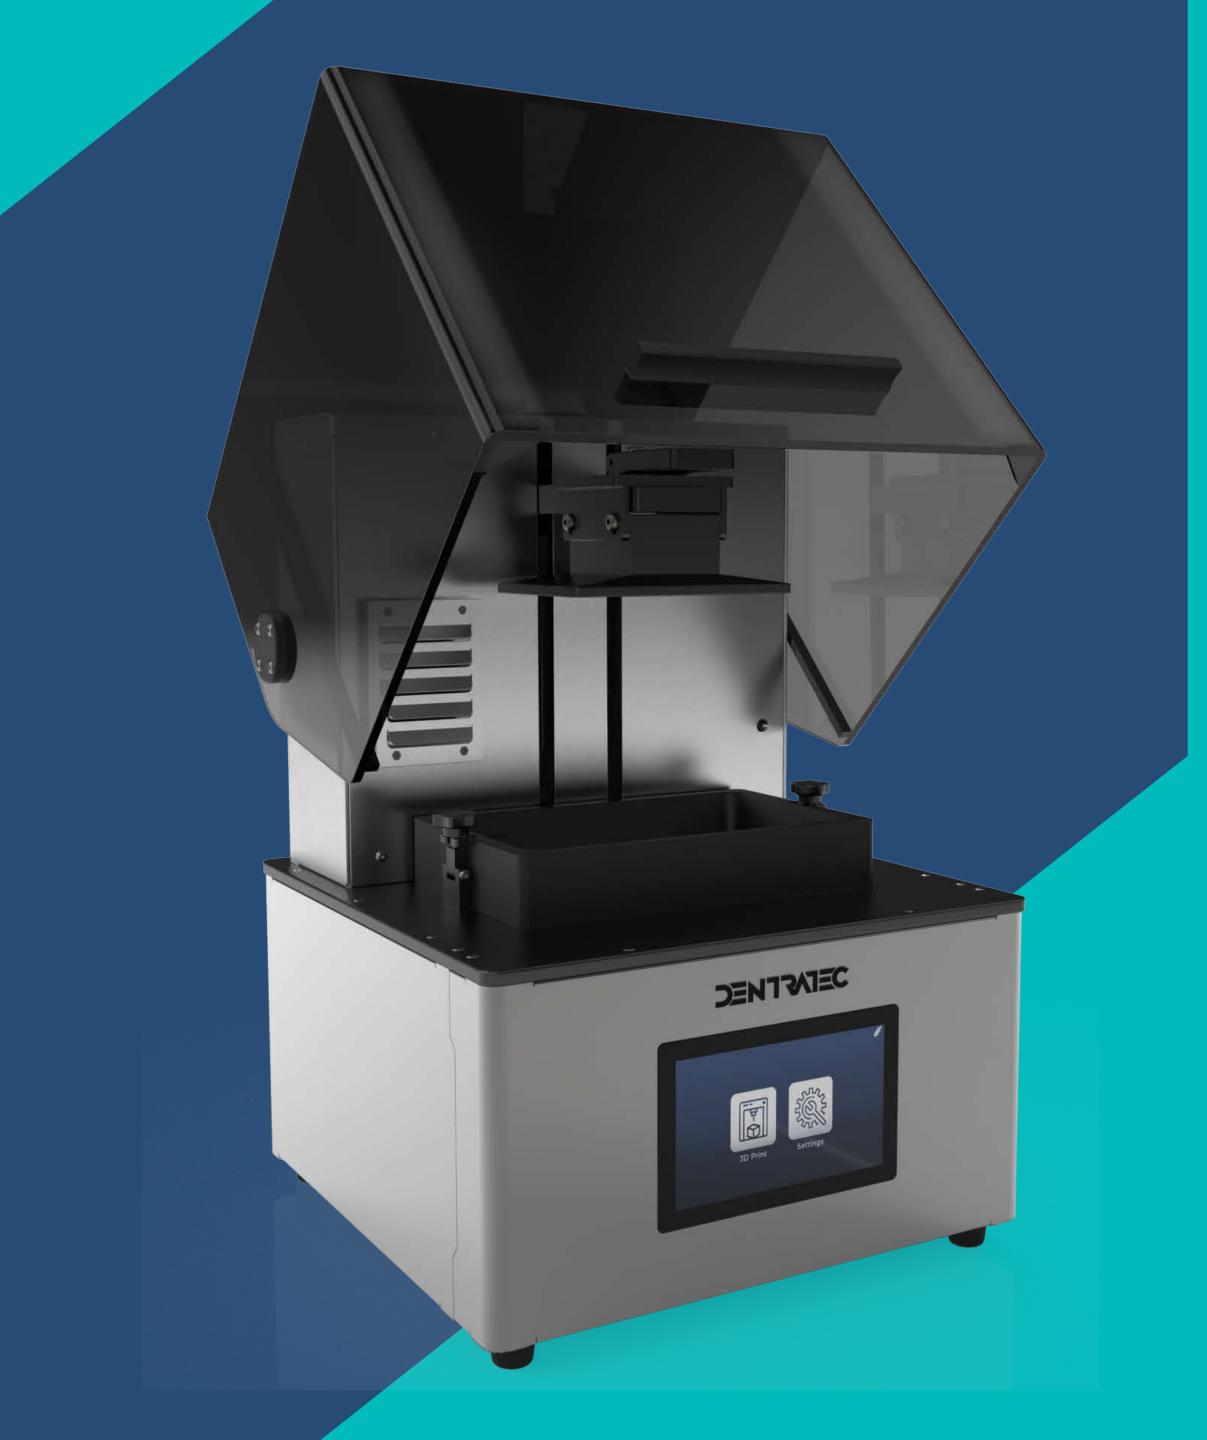

20µm Resolution 4K LCD

**Intuitive UI** 

**Compact, Minimalistic Footprint** 

Premium Lightweight Aluminum Body

Reliable & Scientifically Validated

Our technology merges lightning-fast production with precision, setting new standards in chairside dentistry

#### TECHNICAL SPECS

- Printing Technology: LCD
- Building Volume: 120x80x140mm (4.7x3.1x5.5in)
- Layer Resolution: 10-150 microns
- XY Resolution: 20 microns
- Material Compatibility: 385 & 405nm Resins
- Frame Material: Industrial-grade lightweight aluminum
- Connectivity: Wi-Fi, Ethernet, USB
- Power Input: 240W (110-240V AC, 50/60Hz)
- Dimension: 30x30x45cm (11.8x11.8x17.7in)
- Weight: 12kg (26.5lbs)