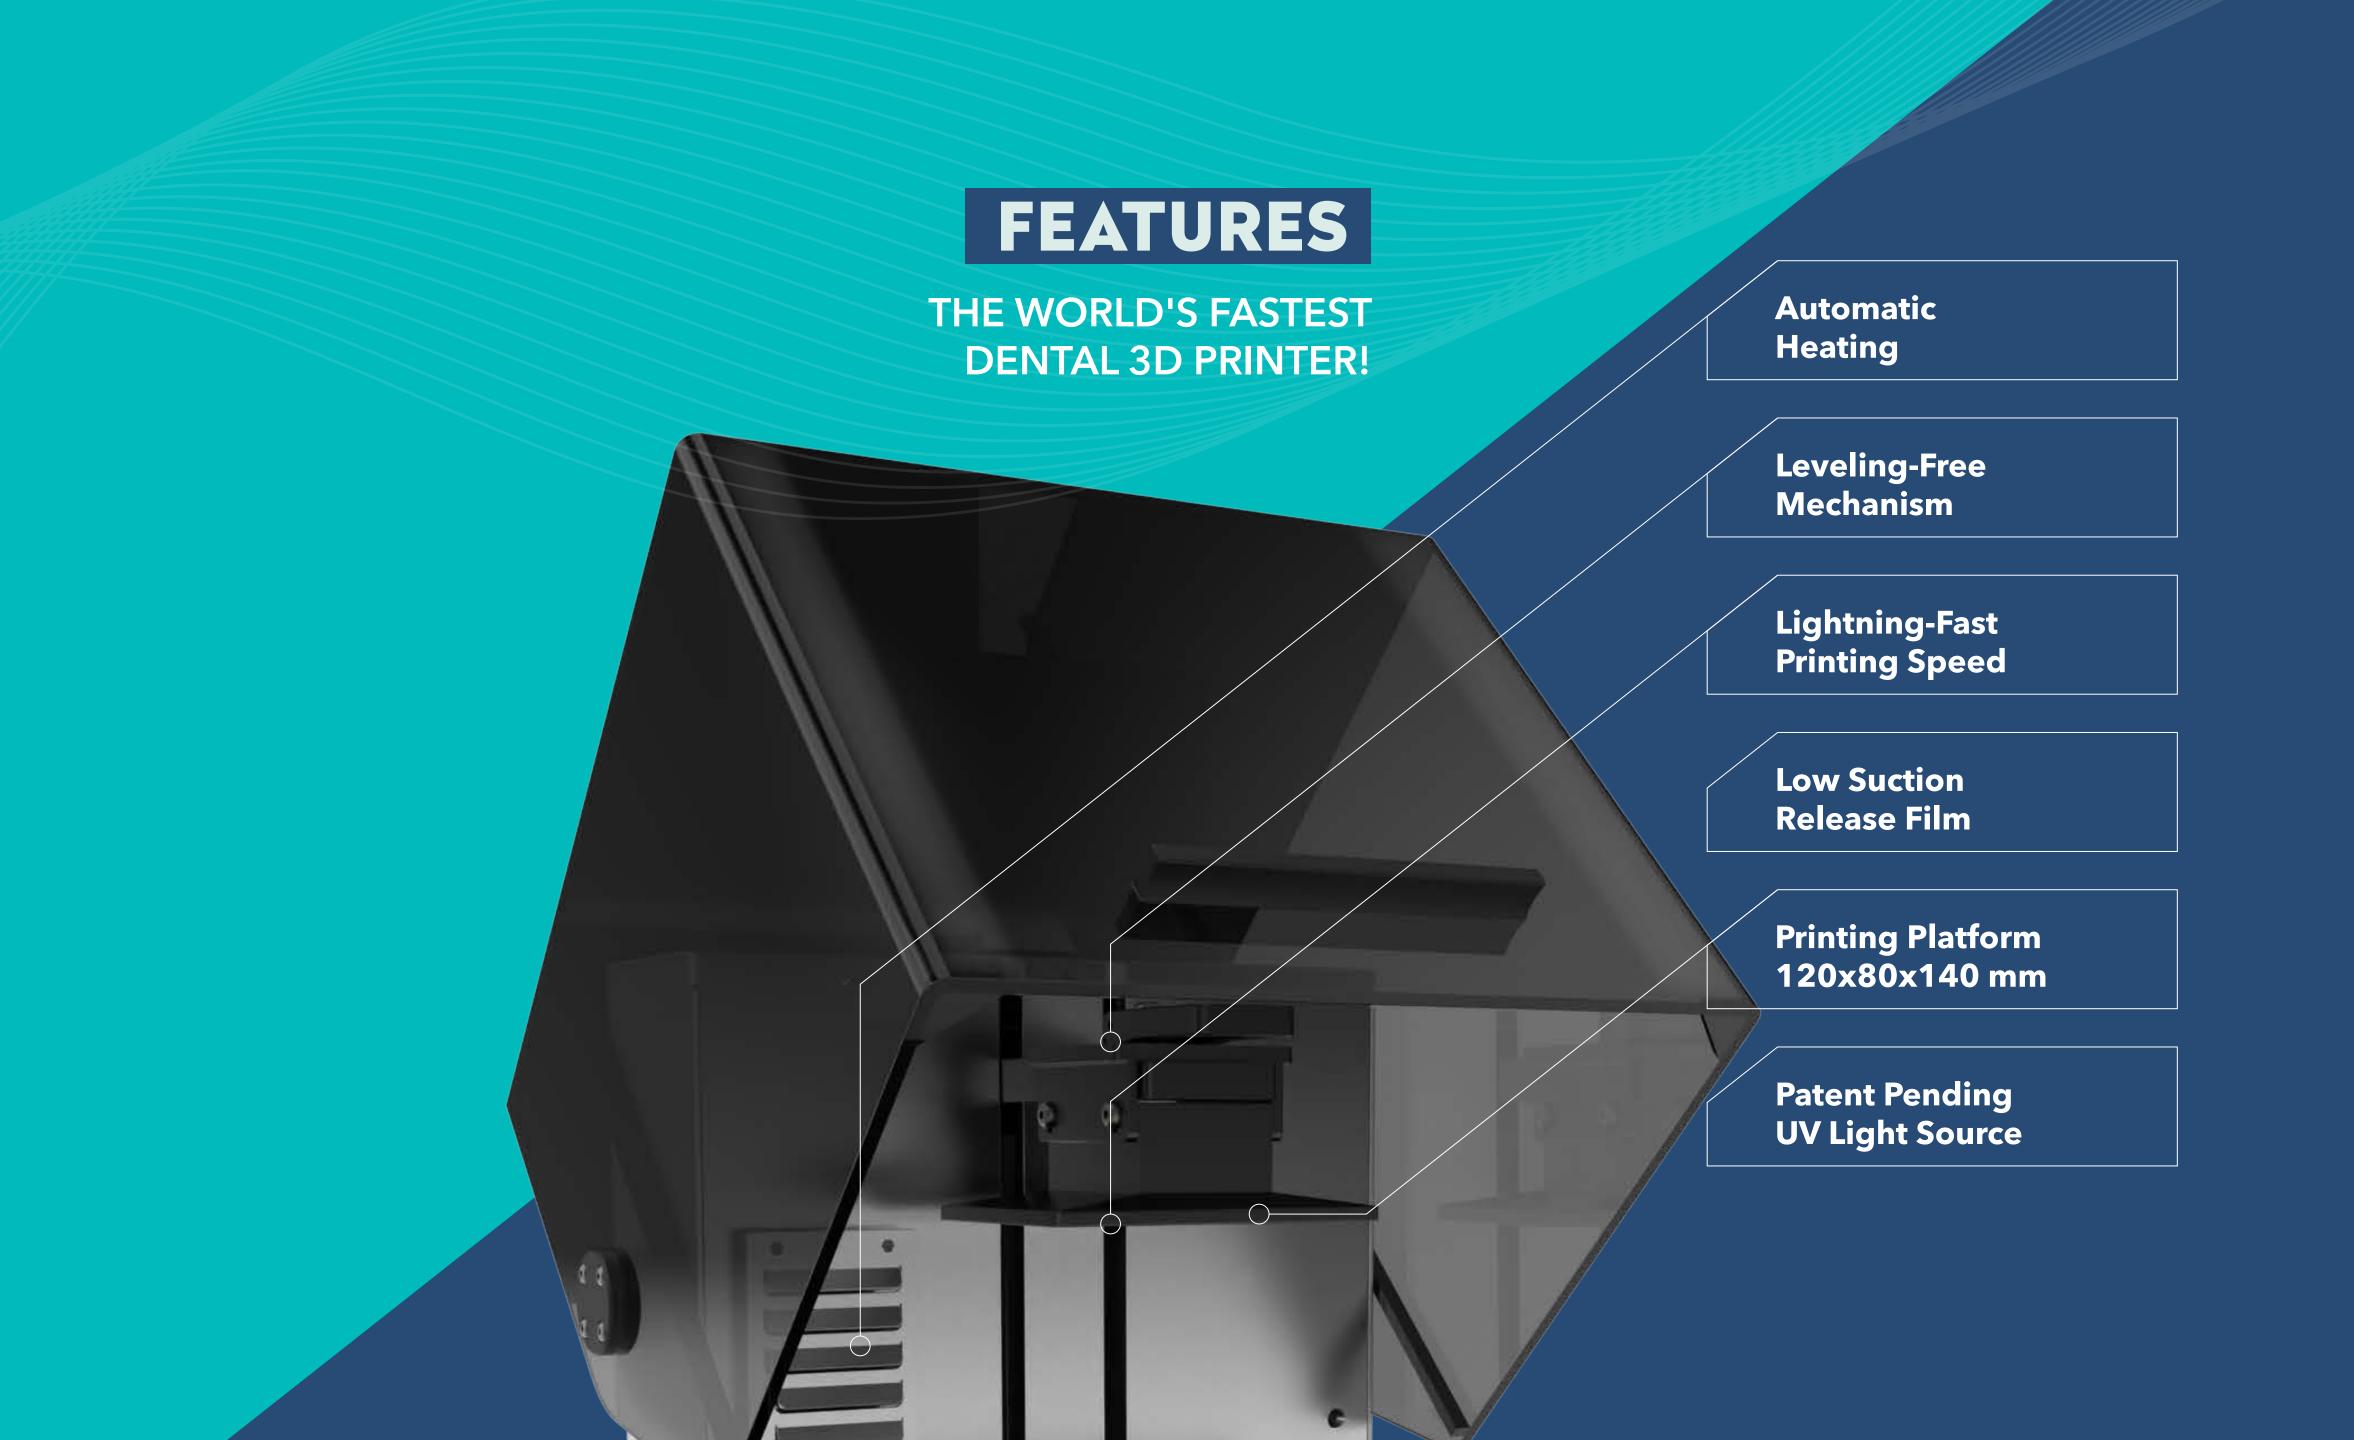

20µm Resolution 4K LCD

**Intuitive UI** 

**Compact, Minimalistic Footprint** 

Premium Lightweight Aluminum Body

Reliable & Scientifically Validated

Our technology merges lightning-fast production with precision, setting new standards in chairside dentistry

#### TECHNICAL SPECS

- Printing Technology: LCD
- Building Volume: 120x80x140mm (4.7x3.1x5.5in)
- Layer Resolution: 10-150 microns
- XY Resolution: 20 microns
- Material Compatibility: 385 & 405nm Resins
- Frame Material: Industrial-grade lightweight aluminum
- Connectivity: Wi-Fi, Ethernet, USB
- Power Input: 240W (110-240V AC, 50/60Hz)
- Dimension: 30x30x45cm (11.8x11.8x17.7in)
- Weight: 12kg (26.5lbs)